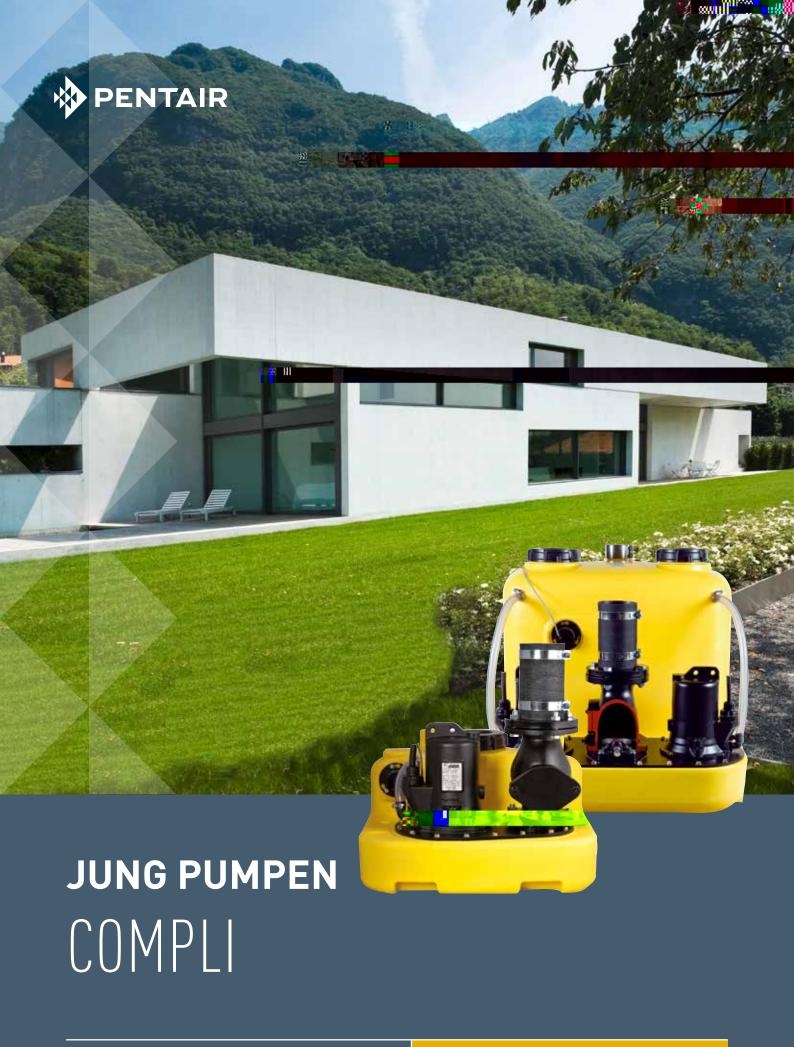

## COMPLI SEWAGE LIFTING STATIONS - C

bonded in, for the time-saving and space-saving direct connection to the inlet clamping flange.