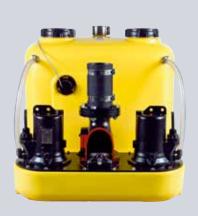

## NUMBERS - DATES - FACTS

| compli                | Dimensions<br>h x w x d [mm] | Tank<br>capacity [l] | Hmax<br>[m] | Qmax<br>[m³/h] | Free passage<br>[mm] | Inlet height [mm] |
|-----------------------|------------------------------|----------------------|-------------|----------------|----------------------|-------------------|
| Single units          | <u> </u>                     |                      |             |                |                      |                   |
| 300 E                 | 445 x 525 x 525              | 50                   | 10,5        | 29             | 50                   | 180               |
| 400                   | 445 x 650 x 595              | 64                   | 7           | 48             | 70                   | 180/250           |
| 500                   | 600 x 835 x 690              | 115                  | 20          | 76             | 70                   | variable          |
| 100 MultiCut          | 450 x 500 x 636              | 38                   | 24          | 18             | 7                    | 180/250           |
| 500 MultiCut          | 600 x 835 x 690              | 115                  | 24          | 18             | 7                    | variable          |
| Duplex units          |                              |                      |             |                |                      |                   |
| 1000                  | 600 x 835 x 690              | 115                  | 20          | 76             | 70                   | variable          |
| 1200                  | 800 x 910 x 1010             | 350                  | 20          | 76             | 70                   | 560-700           |
| 1500                  | 820 x 910 x 1610             | 500                  | 22          | 100            | 70 / 100             | 700               |
| 2500                  | 820 x 1955 x 1610            | 2 x 500              | 22          | 100            | 70 / 100             | 700               |
| 1000 MultiCut         | 600 x 835 x 690              | 115                  | 24          | 18             | 7                    | variable          |
| Stainless steel units | ·                            |                      |             | ·              |                      |                   |
| 1200 Stainless steel  | 880 x 770 x 1142             | 270                  | 16          | 122            | 80 / 100             | 700               |
| 1400 Stainless steel  | 985 x 970 x 1375             | 540                  | 16          | 122            | 80 / 100             | 800               |
| 1600 Stainless steel  | 985 x 970 x 1882             | 900                  | 16          | 122            | 80 / 100             | 800               |

## COMPLI SEWAGE LIFTING STATIONS - C

bonded in, for the time-saving and space-saving direct connection to the inlet clamping flange.