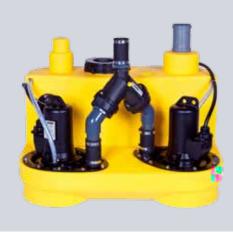

## NUMBERS - DATES - FACTS

| compli                | Dimensions<br>h x w x d [mm] | Tank<br>capacity [l] | Hmax<br>[m] | Qmax<br>[m³/h] | Free passage<br>[mm] | Inlet height [mm] |
|-----------------------|------------------------------|----------------------|-------------|----------------|----------------------|-------------------|
| Single units          | <u> </u>                     |                      |             |                |                      |                   |
| 300 E                 | 445 x 525 x 525              | 50                   | 10,5        | 29             | 50                   | 180               |
| 400                   | 445 x 650 x 595              | 64                   | 7           | 48             | 70                   | 180/250