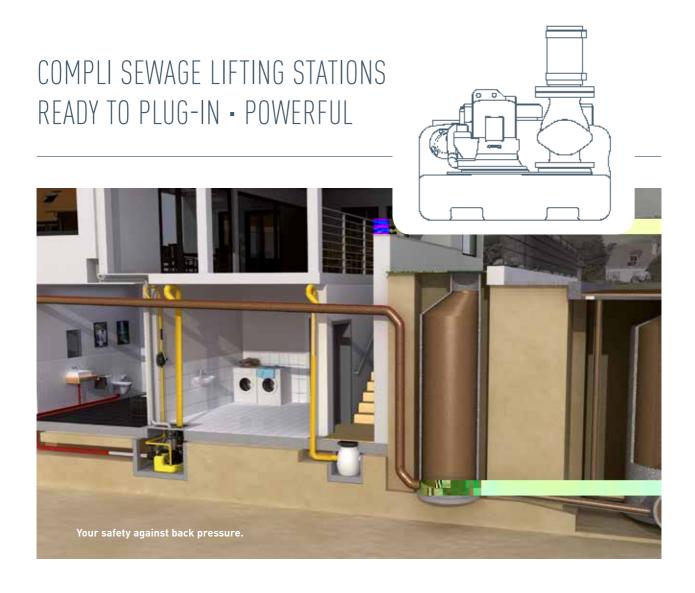

## NUMBERS - DATES - FACTS

| compli                | Dimensions<br>h x w x d [mm] | Tank<br>capacity [l] | Hmax<br>[m] | Qmax<br>[m³/h] | Free passage<br>[mm] | Inlet height [mm] |
|-----------------------|------------------------------|----------------------|-------------|----------------|----------------------|-------------------|
| Single units          | <u> </u>                     |                      |             |                |                      |                   |
| 300 E                 | 445 x 525 x 525              | 50                   | 10,5        | 29             | 50                   | 180               |
| 400                   | 445 x 650 x 595              | 64                   | 7           | 48             | 70                   | 180/250           |