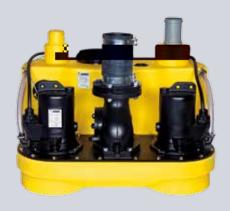

## NUMBERS - DATES - FACTS

| compli                | Dimensions<br>h x w x d [mm] | Tank<br>capacity [l] | Hmax<br>[m] | Qmax<br>[m³/h] | Free passage<br>[mm] | Inlet height [mm] |
|-----------------------|------------------------------|----------------------|-------------|----------------|----------------------|-------------------|
| Single units          | <u> </u>                     |                      |             |                |                      |                   |
| 300 E                 | 445 x 525 x 525              | 50                   | 10,5        | 29             | 50                   | 180               |
| 400                   | 445 x 650 x 595              | 64                   | 7           | 48             | 70                   | 180/250           |
| 500                   | 600 x 835 x 690              | 115                  | 20          | 76             | 70                   | variable          |
| 100 MultiCut          | 450 x 500 x 636              | 38                   | 24          | 18             | 7                    | 180/250           |
| 500 MultiCut          | 600 x 835 x 690              | 115                  | 24          | 18             | 7                    | variable          |
| Duplex units          |                              |                      |             |                |                      |                   |
| 1000                  | 600 x 835 x 690              | 115                  | 20          | 76             | 70                   | variable          |
| 1200                  | 800 x 910 x 1010             | 350                  | 20          | 76             | 70                   | 560-700           |
| 1500                  | 820 x 910 x 1610             | 500                  | 22          | 100            | 70 / 100             | 700               |
| 2500                  | 820 x 1955 x 1610            | 2 x 500              | 22          | 100            | 70 / 100             | 700               |
| 1000 MultiCut         | 600 x 835 x 690              | 115                  | 24          | 18             | 7                    | variable          |
| Stainless steel units | ·                            |                      |             | ·              |                      |                   |
| 1200 Stainless steel  | 880 x 770 x 1142             | 270                  | 16          | 122            | 80 / 100             | 700               |
| 1400 Stainless steel  | 985 x 970 x 1375             | 540                  | 16          | 122            | 80 / 100             | 800               |
| 1600 Stainless steel  | 985 x 970 x 1882             | 900                  | 16          | 122            | 80 / 100             | 800               |

## COMPLI SEWAGE LIFTING STATIONS - C

bonded in, for the time-saving and space-saving direct connection to the inlet clamping flange.